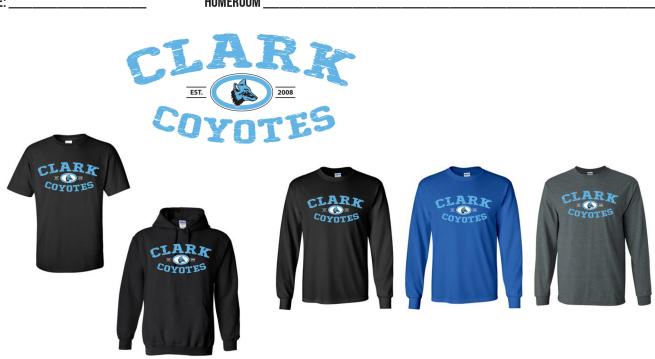

## **CLARK SPIRITWEAR ORDER FORM 2018**

| NAME:  |          |
|--------|----------|
| GRANF. | HOMEROOM |

| ITEMS AVAILABLE:      | SIZES AVAILABLE<br>Circle Size: |    |   |   |   |    |    | PRICE:  | QTY: | TOTAL: |
|-----------------------|---------------------------------|----|---|---|---|----|----|---------|------|--------|
| BLACK TEE SHIRT       | YM                              | YL | S | M | L | XL | 2X | \$15.00 |      |        |
| BLACK HOODIE          | YM                              | ΥL | S | M | L | XL | 2X | \$20.00 |      |        |
| LONG SLEEVE TEE SHIRT |                                 |    |   |   |   |    |    |         |      |        |
| BLACK                 | YM                              | ΥL | S | M | L | XL | 2X | \$18.00 |      |        |
| GRANITE               | YM                              | ΥL | S | M | L | XL | 2X | \$18.00 |      |        |
| COBALT                | YM                              | ΥL | S | M | L | XL | 2X | \$18.00 |      |        |

CHECK TOTAL:

ORDERS DUE OCTOBER 15, 2018 -- MAKE CHECKS PAYABLE TO CLARK MIDDLE SCHOOL