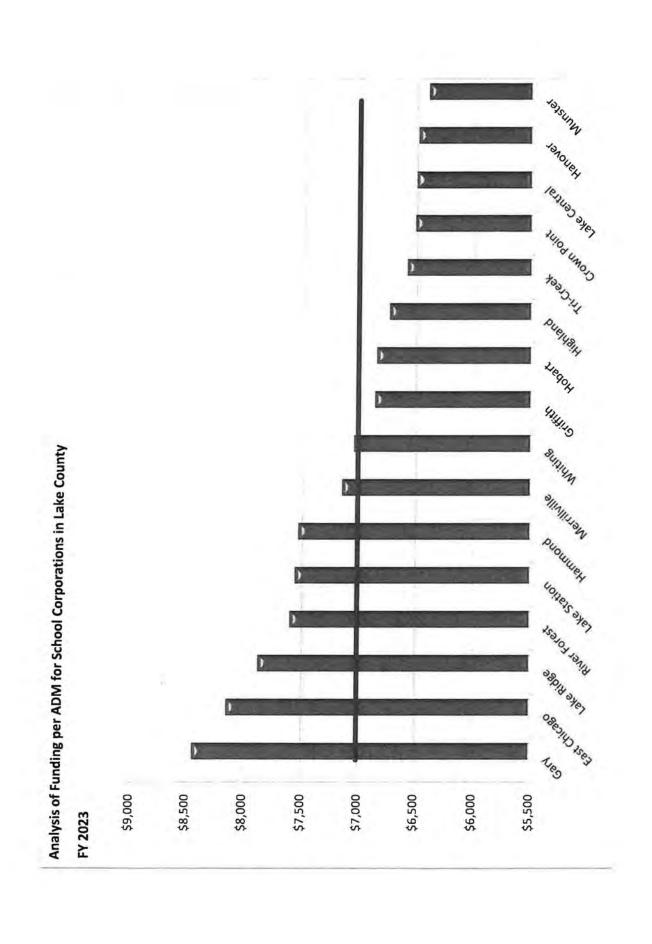

## FY 2023 Funding per ADM

The Indiana Department of Education has finalized the school funding formula computations for fiscal year 2023. These calculations were made based on the State's current budget allocation for K-12 Education. I will discuss the data with the board during the meeting.