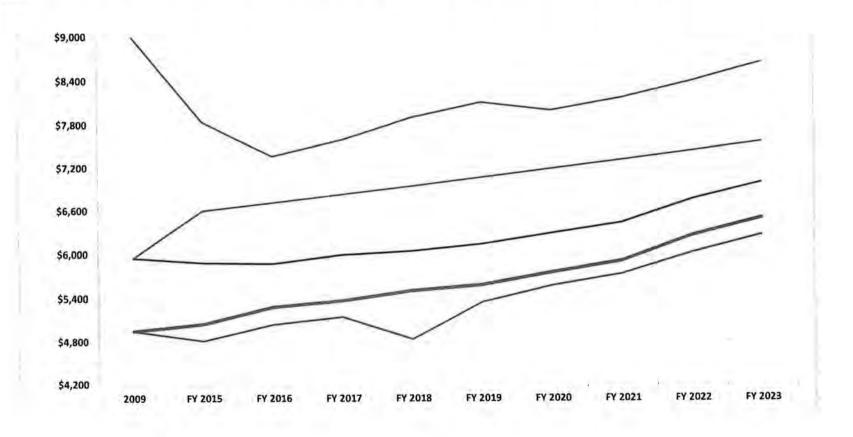

## FY 2023 Funding per ADM

The Indiana Department of Education has finalized the school funding formula computations for fiscal year 2023. These calculations were made based on the State's current budget allocation for K-12 Education. I will discuss the data with the board during the meeting.