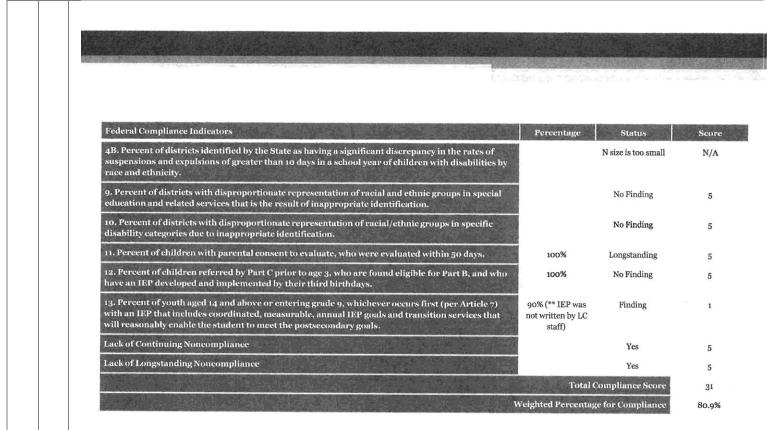

hildren with Disabilities who Graduated with any Diploma Designation                                                           | 77.8%                      | 3                          |
| Least Restrictive Environment                                                                                                                 | Percentage                 | Score                      |
| Percentage of Children with an LRE Code of 50 (80%+ time in general education classroom)                                                      | 66.9%                      | 1                          |
|                                                                                                                                               | <b>Fotal Results Score</b> | 26                         |



Weighted percentage for compliance would be 100% if Indicator 13 finding were removed. This would revise our overall district score to 72.2% and place us within the "Meets Requirements" range.

## Next steps...

- Changes to HS and MS school schedules and courses increased children with LRE code of 50 to 70% for 18-19 school year.
- Preschool teachers will begin administering ISTAR-KR to peer models and are also completing initial assessment.
- Supervisors/principals are working with special educators to ensure all are utilizing ILEARN resources.
- Continuing to monitor students identified for participation in the alternate assessment.

| F. | <ul> <li>Director of Facilities – <i>Bill Ledyard</i></li> <li>1. NIPSCO Customer Prescriptive Incentive Program/LCHS Town Sq. HVAC Controls Proje