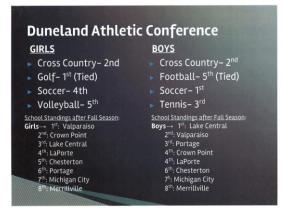

nielle Venhuizen, Speech Language Pathologist, West Lake/Protsman/Watson Elementary Schools (effective December 23, 2016).

#### Classified Appointments:

- A. Appointments:
  - 1. Jen Pavell (Schererville), Paraprofessional, West Lake/TAP (effective January 9, 2017).
  - 2. Anthony Burt (Schererville), Paraprofessional, West Lake/Campagna Academy (effective December 19, 2016).
  - 3. Victoria Scharnke (Griffith), Paraprofessional, West Lake/TAP (effective January 9, 2017).
  - 4. Leslie Truman (Woodstock), Paraprofessional, West Lake/Wilbur Wright Middle School (effective January 10, 2017).
- Don Bacso moved to approve the personnel packet as presented. Howard Marshall seconded the motion. Motion carried.
- 2. Fall Athletic Report Chris Enyeart



Lake Central Athletics Fall Report 2016





#### IHSAA Post-Season Results

- **Girls Cross Country** –Won Sectional, Regional, and advanced team to State. Sarah Hunsley finished 5<sup>th</sup> at the State Meet
- Girts Golf Team won Sectional and Regional, advancing to State. Junior Alexis Miestowski finished 3<sup>rd</sup> at the State Tournament
- Girls Soccer-Lost in Sectional Championship
- ► Girls Volleyball -Lost in Sectional
- ▶ Boys Cross Country- Won Sectional and advanced 2 members to the State Meet
- Football Lost in Sectionals
- Boys Soccer -Won the Sectional
- Boys Tennis –Lost in Sectional Championship and advanced the #1 doubles team of Keith Crawford and Richard Larson to Regionals

### **Lake Central High School**

#### KAY TRAPP BOARD ROOM - Enter Building Door E



# Lake Central High School KAY TRAPP BOARD R