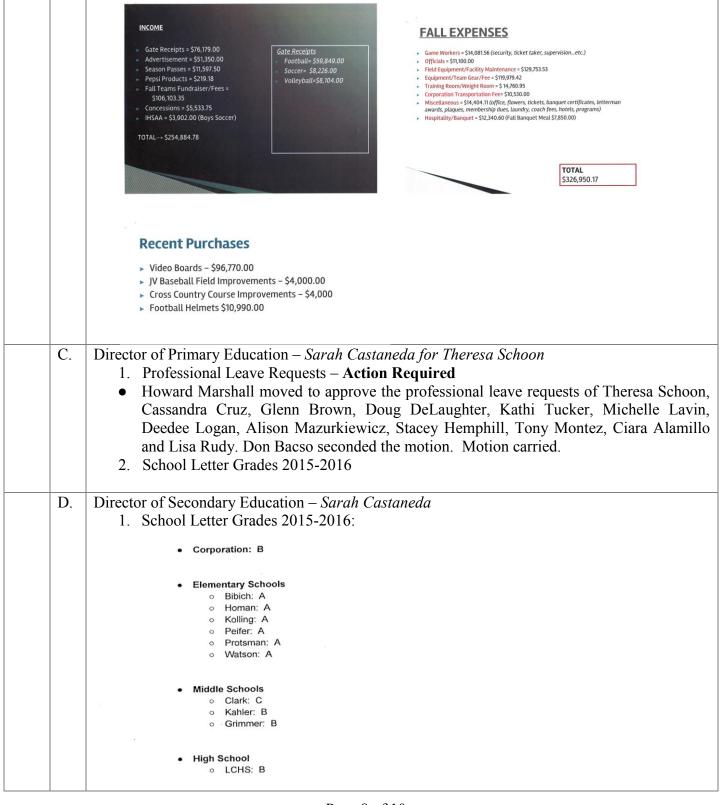

t



Lake Central Athletics Fall Report 2016





#### IHSAA Post-Season Results

- **Girls Cross Country** –Won Sectional, Regional, and advanced team to State. Sarah Hunsley finished 5<sup>th</sup> at the State Meet
- Girts Golf Team won Sectional and Regional, advancing to State. Junior Alexis Miestowski finished 3<sup>rd</sup> at the State Tournament
- Girls Soccer-Lost in Sectional Championship
- ► Girls Volleyball -Lost in Sectional
- ▶ Boys Cross Country- Won Sectional and advanced 2 members to the State Meet
- Football Lost in Sectionals
- Boys Soccer -Won the Sectional
- Boys Tennis –Lost in Sectional Championship and advanced the #1 doubles team of Keith Crawford and Richard Larson to Regionals

### **Lake Central High School**

#### KAY TRAPP BOARD ROOM - Enter Building Door E



# Lake Central High School KAY TRAPP BOARD ROOM – Enter Building Door E

| E. I | <ol> <li>Proposed New Courses at LCHS for 2017-2018</li> <li>Professional Leave Requests – Action Required</li> <li>Howard Marshall moved to approve the professional leave requests of Sean Begley, Melissa Rettig, Tim Powers, Mike Swartzentruber (2), Jay Jones, Rob DeNofio, Grant Weinmann, Brian McNamara, Michelle Jen, Christine Gaines, Denise Kelly, Cindy Schuldt and Adam Orze. Don Bacso seconded the motion. Motion carried.</li> <li>Field Trip Requests – Action Required</li> <li>Cindy Sues moved to approve the field trip requests of Kevin Mathis. Don Bacso seconded the motion. Motion carried.</li> </ol> Director of Special Education – Becky Gromala